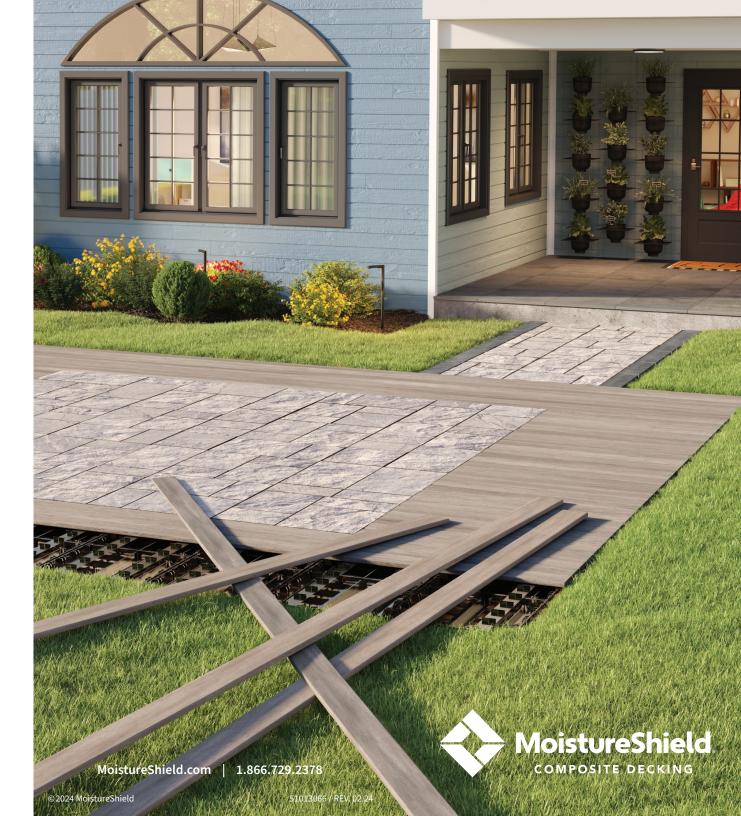

## **InstaDeck**®

**Outdoor Flooring System** 

With an integrated fastening system that is compatible with MoistureShield's Vision®, Meridian™, Elevate™ and Vantage™ grooved composite decking, InstaDeck can create any size or shape deck and does not require screws to attach deck boards. Once the locking tile foundation is arranged and deck boards are trimmed to size, simply step on boards to lock them securely into place. The flooring system has a finished height of 60mm (2¾") that is compatible with select Belgard® pavers, allowing for greater creativity with materials and design.

- Create any size deck using locking tile foundation
- Minimal tools required for easy installation
- Compatible with 60mm (2<sup>3</sup>/<sub>8</sub>") pavers to combine decking and hardscape
- Assemble on any flat surface: grass, concrete, existing patio surfaces and gravel
- Tiles can be offset around obstacles and existing hardscape or concrete
- Made in the USA with Limited Lifetime Warranty