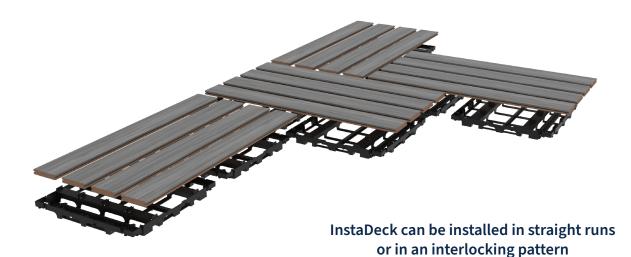

## **InstaDeck**®

**Outdoor Flooring System** 

With an integrated fastening system that is compatible with MoistureShield's Vision®, Meridian™, Elevate™ and Vantage™ grooved composite decking, InstaDeck can create any size or shape deck and does not require screws to attach deck boards. Once the locking tile foundation is arranged and deck boards are trimmed to size, simply step on boards to lock them securely into place. The flooring system has a finished height of 60mm (2¾") that is compatible with select Belgard® pavers, allowing for greater creativity with materials and design.

- Create any size deck using locking tile foundation
- Minimal tools required for easy installation
- Compatible with 60mm (2<sup>3</sup>/<sub>8</sub>") pavers to combine decking and hardscape
- Assemble on any flat surface: grass, concrete, existing patio surfaces and gravel
- Tiles can be offset around obstacles and existing hardscape or concrete
- Made in the USA with Limited Lifetime Warranty