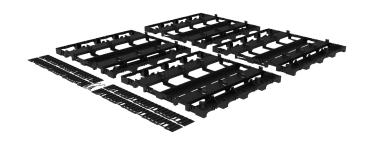

InstaDeck can create any size or shape deck and does not require screws to attach deck boards. Once the locking tile foundation is arranged and deck boards are trimmed to size, simply step on boards to lock them securely into place. The flooring system has a finished height of 60mm (2¾") that is compatible with select Belgard® pavers, allowing for greater creativity with materials and design.

- Create any size deck using locking tile foundation
- Minimal tools required for easy installation
- Compatible with 60mm (2<sup>3</sup>/<sub>8</sub>") pavers to combine decking and hardscape
- Assemble on any flat surface: grass, concrete, existing patio surfaces and gravel
- Tiles can be offset around obstacles and existing hardscape or concrete
- Made in the USA with Limited Lifetime Warranty





2' x 2' InstaDeck (set of 4) Actual dimensions 22.55" x 22.55"