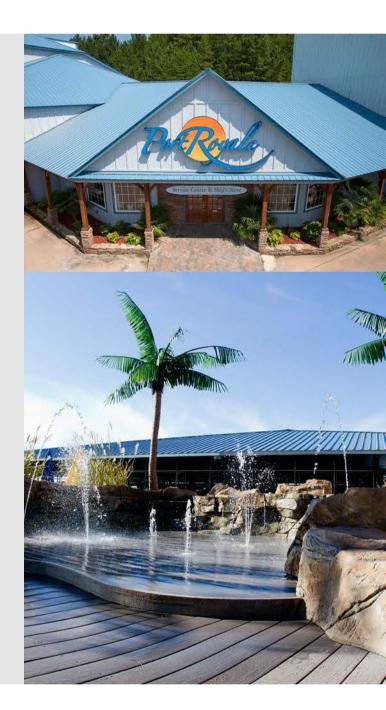

# THE NEXT WAVE IN DECKING

Georgia's Port Royale Marina floated the idea of using MoistureShield's high-performance composite decking for its multi-million dollar transformation. The full-service marina chose water-resistant MoistureShield<sup>®</sup> to add durability to accommodate more than 7 million visitors per year. The moisture resistance made it a perfect choice to battle the high moisture exposure from Georgia's humid climate and contact with the lake water. They even used it in the "Water Play Place," which is a special deck with water fountains for children to splash in.