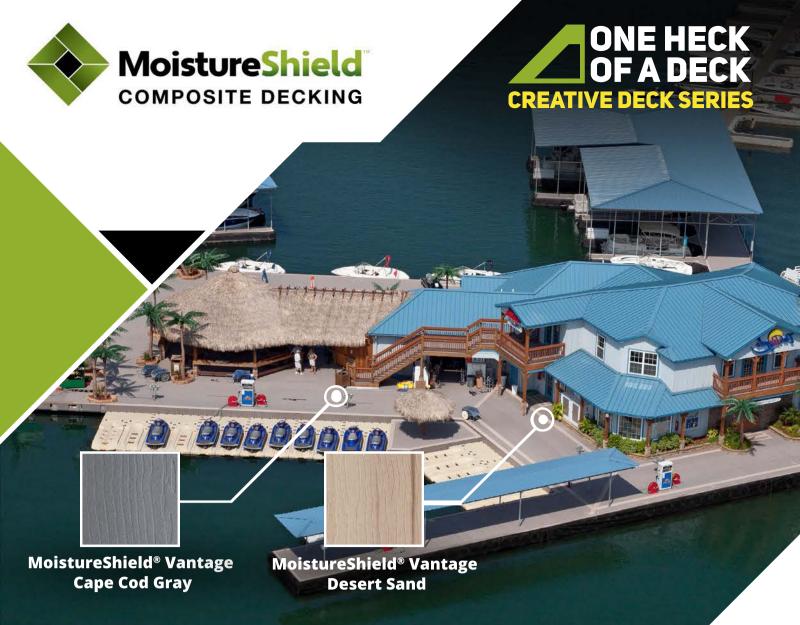

# THE NEXT WAVE IN DECKING

Georgia's Port Royale Marina floated the idea of using MoistureShield's high-performance composite decking for its multi-million dollar transformation. The full-service marina chose water-resistant MoistureShield<sup>®</sup> to add durability to accommodate more than 7 million visitors per year. The moisture resistance made it a perfect choice to battle the high moisture exposure from Georgia's humid climate and contact with the lake water. They even used it in the "Water Play Place," which is a special deck with water fountains for children to splash in.

So if you're looking for a more beautiful, durable decking option – don't miss the boat. Choose MoistureShield® Composite Decking.