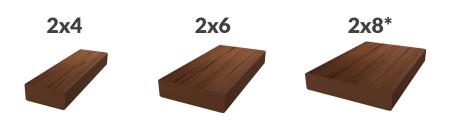

## FROM THE BACKYARD TO THE BOARDWALK

MoistureShield® has the right products for every outdoor living project. In addition to 1x6 decking profiles, MoistureShield is available in 2x4, 2x6 and 2x8 boards that are made to stand up in almost every commercial installation including docks, marinas, parks and multi-family housing projects.

## THE MOISTURESHIELD DIFFERENCE

With MoistureShield's Vantage Collection®, you can enjoy the look and workability of wood, but with more water resistance, more durability and less maintenance. Offered in 12, 16 and 20 foot lengths, our slip resistant, reversible boards feature a natural wood-grain texture on both sides, allowing use of either side for easier installation. Vantage boards are available in 1x6, 2x4, 2x6 and 2x8 profiles, perfect for docks, marinas and other commercial applications.