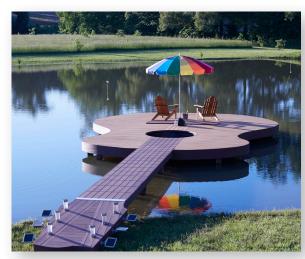

## FROM THE BACKYARD TO THE BOARDWALK

MoistureShield® has the right products for every outdoor living project. In addition to 1x6 decking profiles, MoistureShield is available in 2x4, 2x6 and 2x8 boards that are made to stand up in almost every commercial installation including docks, marinas, parks and multi-family housing projects.

For residential applications, MoistureShield boards are protected by a Lifetime Warranty, even when installed with ground or water contact. We also award Commercial Warranties specific to each project based on the conditions and location of the job site.