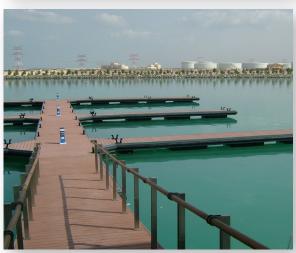

## FROM THE BACKYARD TO THE BOARDWALK

MoistureShield® has the right products for every outdoor living project. In addition to 1x6 decking profiles, MoistureShield is available in 2x4, 2x6 and 2x8 boards that are made to stand up in almost every commercial installation including docks, marinas, parks and multi-family housing projects.

## THE MOISTURESHIELD DIFFERENCE

With MoistureShield's Vantage Collection®, you can enjoy the look and workability of wood, but with more water resistance, more durability and less maintenance. Offered in 12, 16 and 20 foot lengths, our slip resistant, reversible boards feature a natural wood-grain texture on both sides, allowing use of either side for easier installation. Vantage boards are available in 1x6, 2x4, 2x6 and 2x8 profiles, perfect for docks, marinas and other commercial applications.